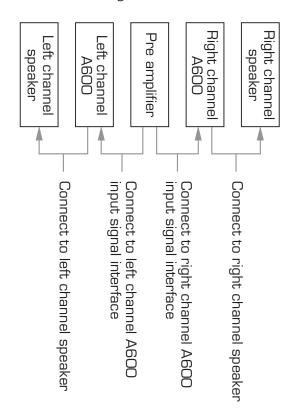

#### ■ 连接

- 1. 由于本机是一台单声道功率放大器,需要购买两台本产品组成一套立体声放大系统。
- 2. 将两台A6OO分别放置于前级放大器的左侧 面和右侧面。
- 3. 将前级放大器输出的左声道、右声道信号分别连接到两台A600的输入信号接口,左声道信号连接左侧的A600,右声道信号连接右侧的A600。
- 4. 将左侧A6OO的扬声器接线柱与左声道扬声器连接,右侧A6OO的扬声器接线柱与右声道扬声器连接。

#### ● 连接示意图:

#### Connection

- 1. Since the unit is a monaural power amplifier, two units together work as a stereo amplifier system.
- 2. Place two A600 units, one on the right and one on the left of the pre amplifier.
- 3. Connect the left and right channel signals outputted from the pre amplifier respectively to two A600 input signal interfaces, the left channel signal to the left A600 and the right channel signal to the right A600.
- 4. Connect the speaker terminal of the left A600 to the left channel speaker, and the speaker terminal of the right A600 to the right channel speaker.

#### Schematic Diagram of Connection