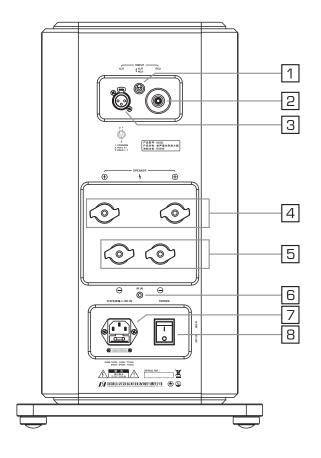

# 部件名称

- 1. 电平指示窗
- 2. 遥控接收窗口
- 3. 待机开关键

- 1. XLR/RCA 输入切换开关
- 2. RCA 音频信号输入接口
- 3. XLR 音频信号输入接口
- 4. 扬声器正极接线柱
- 5. 扬声器负极接线柱
- 6. 遥控信号输入接口
- 7. 交流电源输入插座 [带保险管]
- 8. 总电源开关

# Parts Identification

- 1. Level indicator window
- 2. Remote control receiving window
- 3. Standby switch key

- 1. XLR/RCA input switch
- 2. RCA audio signal input interface
- 3. XLR audio signal input interface
- 4. Speaker positive terminal
- 5. Speaker negative terminal
- 6. Remote control signal input interface
- 7. AC power input socket (with fuse)
- 8. Main power switch