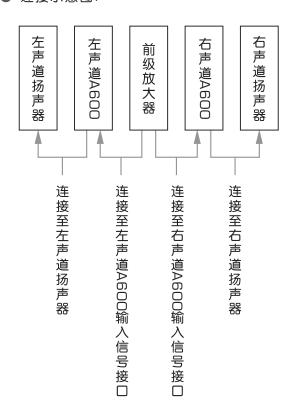

#### ■ 连接

- 1. 由于本机是一台单声道功率放大器,需要购买两台本产品组成一套立体声放大系统。
- 2. 将两台A6OO分别放置于前级放大器的左侧 面和右侧面。
- 3. 将前级放大器输出的左声道、右声道信号分别连接到两台A600的输入信号接口,左声道信号连接左侧的A600,右声道信号连接右侧的A600。
- 4. 将左侧A6OO的扬声器接线柱与左声道扬声器连接,右侧A6OO的扬声器接线柱与右声道扬声器连接。

#### ● 连接示意图:

#### Connection

- 1. Since the unit is a monaural power amplifier, two units together work as a stereo amplifier system.
- 2. Place two A600 units, one on the right and one on the left of the pre amplifier.
- 3. Connect the left and right channel signals outputted from the pre amplifier respectively to two A600 input signal interfaces, the left channel signal to the left A600 and the right channel signal to the right A600.
- 4. Connect the speaker terminal of the left A600 to the left channel speaker, and the speaker terminal of the right A600 to the right channel speaker.

#### Schematic Diagram of Connection