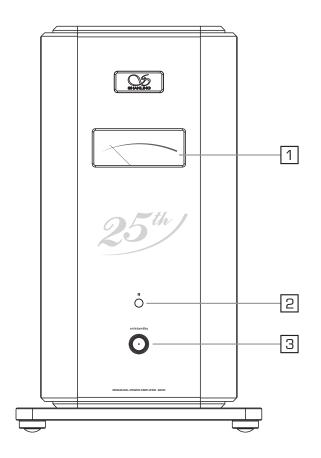

# 部件名称

- 1. 电平指示窗
- 2. 遥控接收窗口
- 3. 待机开关键

- 1. XLR/RCA 输入切换开关
- 2. RCA 音频信号输入接口
- 3. XLR 音频信号输入接口
- 4. 扬声器正极接线柱
- 5. 扬声器负极接线柱
- 6. 遥控信号输入接口
- 7. 交流电源输入插座 [带保险管]
- 8. 总电源开关

# Parts Identification

- 1. Level indicator window
- 2. Remote control receiving window
- 3. Standby switch key

- 1. XLR/RCA input switch
- 2. RCA audio signal input interface
- 3. XLR audio signal input interface
- 4. Speaker positive terminal
- 5. Speaker negative terminal
- 6. Remote control signal input interface
- 7. AC power input socket (with fuse)
- 8. Main power switch