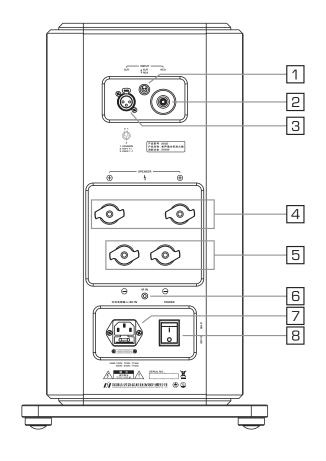

# 部件名称

- 1. 电平指示窗
- 2. 遥控接收窗口
- 3. 待机开关键

- 1. XLR/RCA 输入切换开关
- 2. RCA 音频信号输入接口
- 3. XLR 音频信号输入接口
- 4. 扬声器正极接线柱
- 5. 扬声器负极接线柱
- 6. 遥控信号输入接口
- 7. 交流电源输入插座 [带保险管]
- 8. 总电源开关

# Parts Identification

- 1. Level indicator window
- 2. Remote control receiving window
- 3. Standby switch key

- 1. XLR/RCA input switch
- 2. RCA audio signal input interface
- 3. XLR audio signal input interface
- 4. Speaker positive terminal
- 5. Speaker negative terminal
- 6. Remote control signal input interface
- 7. AC power input socket (with fuse)
- 8. Main power switch