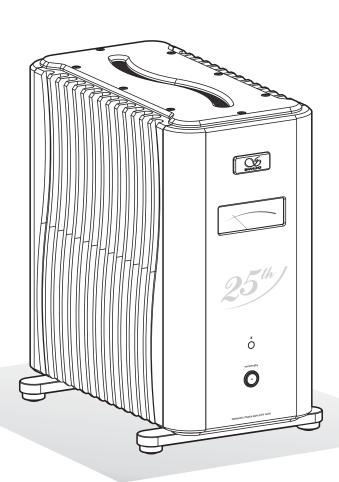

# 部件名称

- 1. 电平指示窗
- 2. 遥控接收窗口
- 3. 待机开关键

- 1. XLR/RCA 输入切换开关
- 2. RCA 音频信号输入接口
- 3. XLR 音频信号输入接口
- 4. 扬声器正极接线柱
- 5. 扬声器负极接线柱
- 6. 遥控信号输入接口
- 7. 交流电源输入插座 [带保险管]
- 8. 总电源开关

# Parts Identification

- 1. Level indicator window
- 2. Remote control receiving window
- 3. Standby switch key

- 1. XLR/RCA input switch
- 2. RCA audio signal input interface
- 3. XLR audio signal input interface
- 4. Speaker positive terminal
- 5. Speaker negative terminal
- 6. Remote control signal input interface
- 7. AC power input socket (with fuse)
- 8. Main power switch